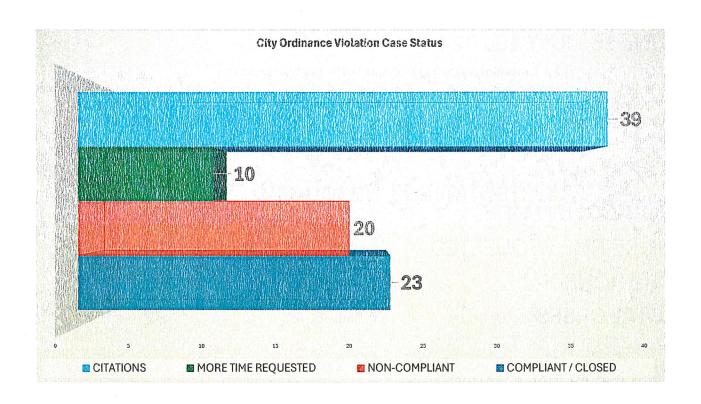

#### 20. Junked Trailer Ordinance

Council to discuss, consider, and possibly take action on ordinance O 8-22-2024-2; adopting general amendments to the offenses and nuisance article of the City of Bruceville-Eddy code of ordinances; providing for the regulations of junked vehicles and junked trailers.