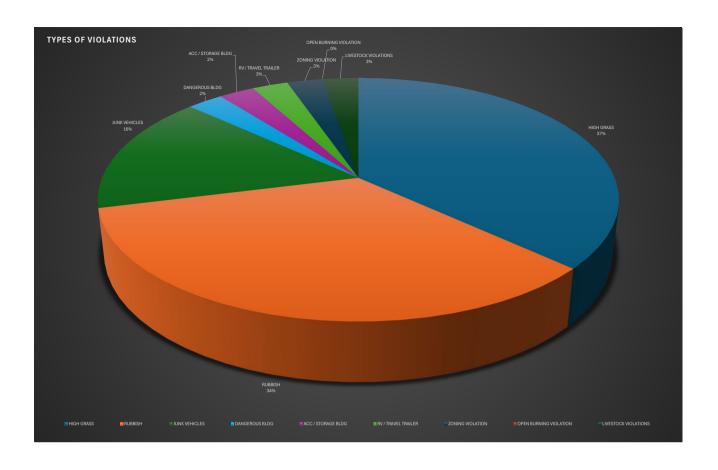

#### 20. Junked Trailer Ordinance

Council to discuss, consider, and possibly take action on ordinance O 8-22-2024-2; adopting general amendments to the offenses and nuisance article of the City of Bruceville-Eddy code of ordinances; providing for the regulations of junked vehicles and junked trailers.