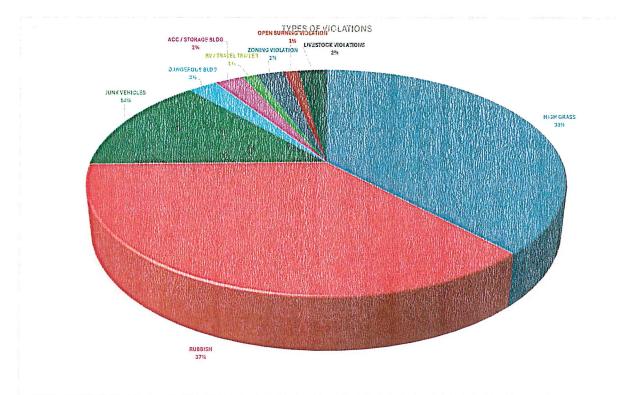

#### 20. Junked Trailer Ordinance

Council to discuss, consider, and possibly take action on ordinance O 8-22-2024-2; adopting general amendments to the offenses and nuisance article of the City of Bruceville-Eddy code of ordinances; providing for the regulations of junked vehicles and junked trailers.