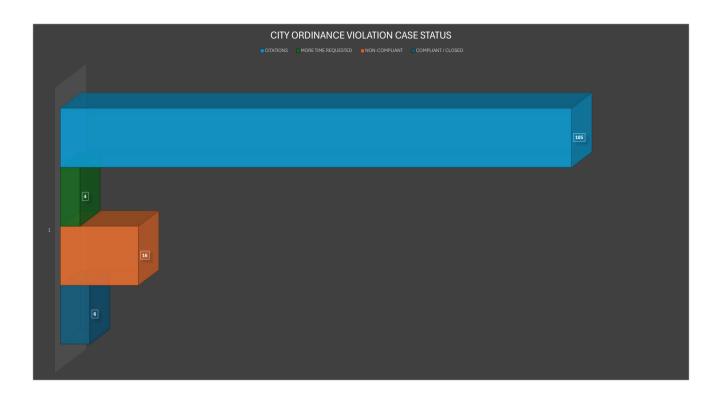

#### 20. Junked Trailer Ordinance

Council to discuss, consider, and possibly take action on ordinance O 8-22-2024-2; adopting general amendments to the offenses and nuisance article of the City of Bruceville-Eddy code of ordinances; providing for the regulations of junked vehicles and junked trailers.