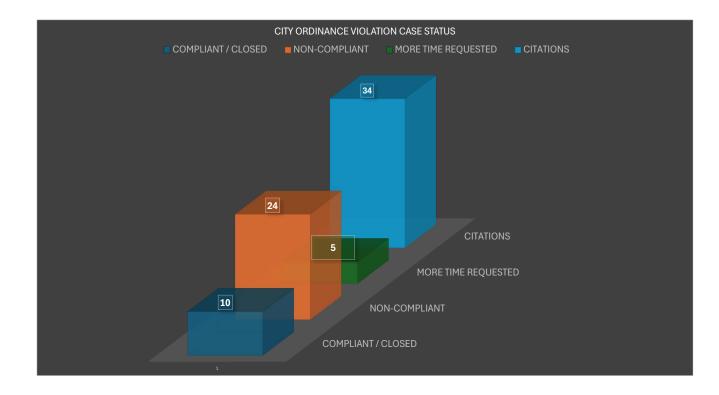

## NOVEMBER 15 2024 - DECEMBER 12 2024 CITY ORDINANCE ENFORCEMENT REPORT

| COMPLIANT / CLOSED<br>NON-COMPLIANT<br>MORE TIME REQUESTED<br>CITATIONS<br>TOTAL CASES | 10<br>24<br>5<br>34<br><b>73</b> |
|----------------------------------------------------------------------------------------|----------------------------------|
|                                                                                        |                                  |
| TYPES OF VIOLATIONS                                                                    |                                  |
| ANIMAL VIOLATION                                                                       | 7                                |
| HIGH GRASS                                                                             | 3                                |
| RUBBISH                                                                                | 22                               |
| JUNK VEHICLES                                                                          | 3                                |
| DANGEROUS BLDG                                                                         | 4                                |
| ACC / STORAGE BLDG                                                                     | 0                                |
| RV / TRAVEL TRAILER                                                                    | 0                                |
| ZONING VIOLATION                                                                       | 0                                |
| OPEN BURNING VIOLATION                                                                 | 1                                |
| LIVESTOCK VIOLATIONS                                                                   | 1                                |
| NOISE COMPLAINT / LOUD MUSIC                                                           | 1                                |
| CITY PERMIT VIOLATION                                                                  | 0                                |
| TOTAL VIOLATIONS                                                                       | 42                               |