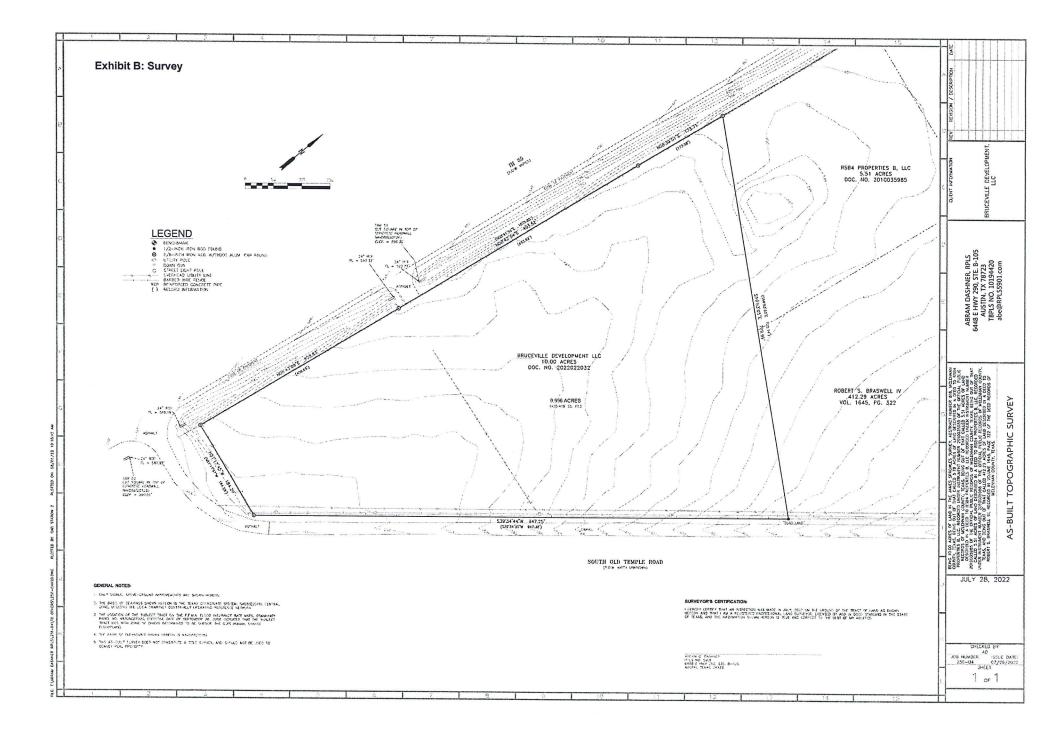

## 6. Proposal for Engineering Services – Foodies Travel Center Watermain Extension

Council to discuss, consider, and possibly take action to approve the City Administrator to enter into a proposal for professional engineering services with MRB Group in the amount of \$47,250.00 for the extension of watermains to the site of the future Foodies Travel Center located at South Old Temple Road and I-35 within our certificate of convenience and necessity (CCN) service area; all costs to be paid by the developer.

## II. Project Overview

This Project includes preliminary engineering, design, TxDOT permitting, bidding, and construction administration services for a proposed minimum 6-inch diameter water main installation under Interstate-35 to the proposed development. The water main will start at the existing 6-inch water main along the West side of Interstate-35 due West of South Old Temple Road and extend East approximately 450 linear feet until reaching South Old Temple Road ROW adjacent to the proposed commercial development site.

It would benefit the City to upsize the 6-inch main to a 10-inch main to accommodate future development in the area; MRB will include this as an additive alternate during the bidding phase of the Project. The additive alternate cost would be at the City's expense if pursued. Please see the attached meter request and completed meter study referencing the Project's location and estimated construction cost. Alternate design drawings for a larger water main are not included; the contractor will be required to utilize the alignment and arrangements shown in the 6-inch design drawings and will incorporate larger diameter piping at the City's discretion.