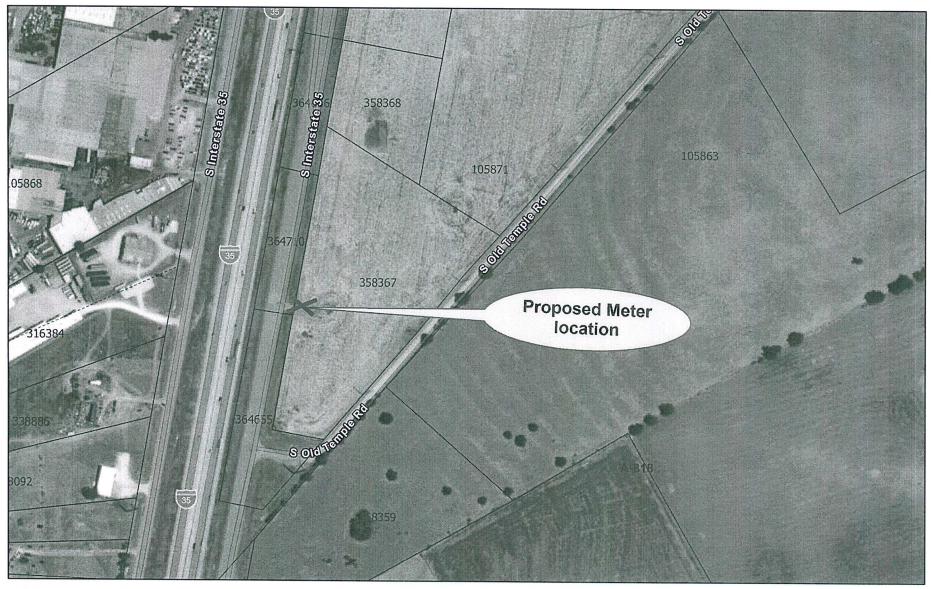

## 6. Proposal for Engineering Services – Foodies Travel Center Watermain Extension

Council to discuss, consider, and possibly take action to approve the City Administrator to enter into a proposal for professional engineering services with MRB Group in the amount of \$47,250.00 for the extension of watermains to the site of the future Foodies Travel Center located at South Old Temple Road and I-35 within our certificate of convenience and necessity (CCN) service area; all costs to be paid by the developer.

## II. Project Overview

This Project includes preliminary engineering, design, TxDOT permitting, bidding, and construction administration services for a proposed minimum 6-inch diameter water main installation under Interstate-35 to the proposed development. The water main will start at the existing 6-inch water main along the West side of Interstate-35 due West of South Old Temple Road and extend East approximately 450 linear feet until reaching South Old Temple Road ROW adjacent to the proposed commercial development site.

## I. Proposed Improvements

The location to be served is located on the parcel directly East of Quality Parts Supply across IH-35 and North of S. Old Temple Road. There are currently no water lines servicing this area, and we have determined two options to be considered for this purpose.

- 1. The first option is a bore extending under IH-35 connected to the existing 6" main on the West side of IH-35.
- 2. The second option is to upgrade and extend the nearby 2" line, which connects to an existing 6" line South of Woodlawn Road to the new service location.

In summary, Option 1 is the preferred and least costly option. Option 2 would require multiple bores under roadways, and is a much lengthier and costly project.

Thank you for the opportunity to provide this commercial meter feasibility review. Please let me know if you have any questions or need further information.