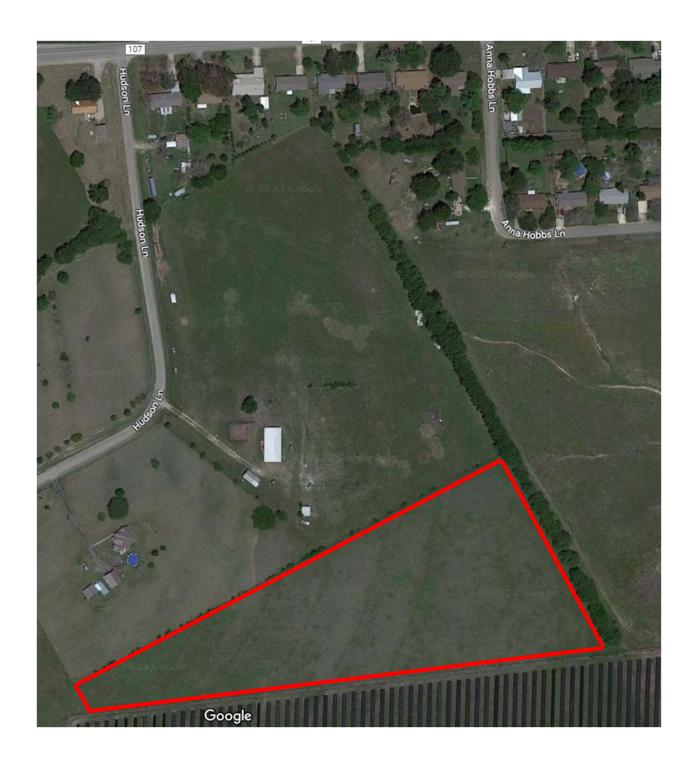

## Agenda Item #7

Superior Welding & Fabrication, LLC Proposed Scope for Bruceville Eddy City Sewer Project: Fence repair/replacement on Easement off Anna Hobbs Ln.

## Scope

- -Supervise/assist where needed, Blackrock in careful removal of citizen exsisting fences and gates.
- -Carefully store good materials in each citizens backyard until installation.
- -Install of temporary fence supplied by City of Bruceville Eddy in each yard requested up to 14 houses.
- -Reinstall customer fences. This shall constitute installing saved materials as stored and replacement of all damaged item from the removal process.
- -Re-install should be in location suitable for future work on sewer line and as directed by the City of Bruceville Eddy Project Manager.
- -Install of two (2) gates at rear of both 255 and 341 (or houses manhole ends up in) to allow future access for maintenance. Gates should be two five (5) food gates allowing for ten (10) feet total access.
- -Repair fence and barb wire at two locations at BE Safe Storage.