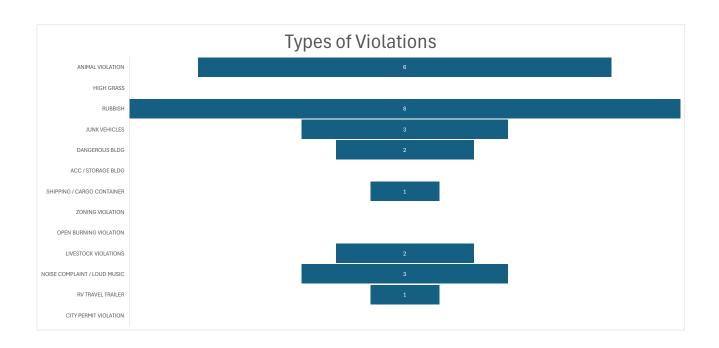

------------------------------|----|
| NON-COMPLIANT                | 21 |
| MORE TIME REQUESTED          | 3  |
| CITATIONS                    | 5  |
| TOTAL CASES                  | 33 |
|                              |    |
| TYPES OF VIOLATIONS          |    |
| ANIMAL VIOLATION             | 6  |
| HIGH GRASS                   | 0  |
| RUBBISH                      | 8  |
| JUNK VEHICLES                | 3  |
| DANGEROUS BLDG               | 2  |
| ACC / STORAGE BLDG           | 0  |
| SHIPPING / CARGO CONTAINER   | 1  |
| ZONING VIOLATION             | 0  |
| OPEN BURNING VIOLATION       | 0  |
| LIVESTOCK VIOLATIONS         | 2  |
| NOISE COMPLAINT / LOUD MUSIC | 3  |
| RV TRAVEL TRAILER            | 1  |
| CITY PERMIT VIOLATION        | 0  |
| TOTAL VIOLATIONS             | 25 |





# 2024 YTD CITY ORDINANCE ENFORCEMENT REPORT

| TYPES OF VIOLATIONS          |     |
|------------------------------|-----|
| ANIMAL VIOLATION             | 23  |
| HIGH GRASS                   | 208 |
| RUBBISH                      | 155 |
| JUNK VEHICLES                | 57  |
| DANGEROUS BLDG               | 29  |
| ACC / STORAGE BLDG           | 9   |
| SHIPPING / CARGO CONTAINER   | 4   |
| ZONING VIOLATION             | 4   |
| OPEN BURNING VIOLATION       | 2   |
| LIVESTOCK VIOLATIONS         | 12  |
| NOISE COMPLAINT / LOUD MUSIC | 9   |
| RV TRAVEL TRAILER            | 2   |
| CITY PERMIT VIOLATION        | 2   |
| ΤΟΤΑΙ VΙΟΙ ΑΤΙΟΝ             | 516 |



# Agenda Item #10

\*\*\*\* TOTALS BY JOB CODE \*\*\*\*

| JOB CODE                   | TOTAL COMPLETED | MOMENT OF THE PARTY