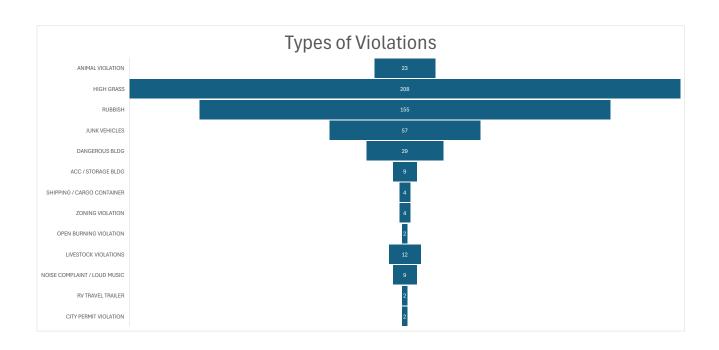

IC | 3  |
| RV TRAVEL TRAILER            | 1  |
| CITY PERMIT VIOLATION        | 0  |
| TOTAL VIOLATIONS             | 25 |





# 2024 YTD CITY ORDINANCE ENFORCEMENT REPORT

| TYPES OF VIOLATIONS          |     |
|------------------------------|-----|
| ANIMAL VIOLATION             | 23  |
| HIGH GRASS                   | 208 |
| RUBBISH                      | 155 |
| JUNK VEHICLES                | 57  |
| DANGEROUS BLDG               | 29  |
| ACC / STORAGE BLDG           | 9   |
| SHIPPING / CARGO CONTAINER   | 4   |
| ZONING VIOLATION             | 4   |
| OPEN BURNING VIOLATION       | 2   |
| LIVESTOCK VIOLATIONS         | 12  |
| NOISE COMPLAINT / LOUD MUSIC | 9   |
| RV TRAVEL TRAILER            | 2   |
| CITY PERMIT VIOLATION        | 2   |
| ΤΟΤΑΙ VΙΟΙ ΑΤΙΟΝ             | 516 |



# Agenda Item #10

\*\*\*\* TOTALS BY JOB CODE \*\*\*\*

| JOB CODE                   | TOTAL COMPLETED | MOMENT OF THE PARTY OF THE PART |           |               |            |
|----------------------------|-----------------|-----------------------------------------------------------------------------------------------------------------------------------------------------------------------------------------------------------------------------------------------------------------------------------------------------------------------------------------------------------------------------------------------------------------------------------------------------------------------------------------------------------------------------------------------------------------------------------------